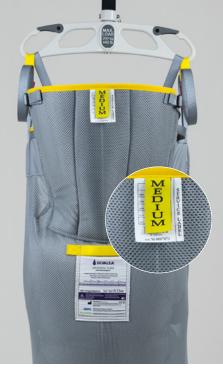

## STANDARD STOCK SLING RANGE

Sling sizing is identifiable by the clearly marked colour coded size label, binding and central guiding handle on the back of the sling - see the chart and image guides below.

**Note**: The In-Situ range will continue to have black binding and will be clearly identifiable by the colour coded size label.

| XXX SMALL   |
|-------------|
| XX SMALL    |
| X SMALL     |
| SMALL       |
| MEDIUM      |
| LARGE       |
| X LARGE     |
| XX LARGE    |
| XXX LARGE   |
| BAR1        |
| BAR2        |
| TAILOR MADE |

NB: The colour coding for sizing above is as recommended in ISO 10535:2021.

The Silvalea standard sling range made in grey polyester has colour coded binding which relates to the chart.

The In-Situ range has black coloured binding.