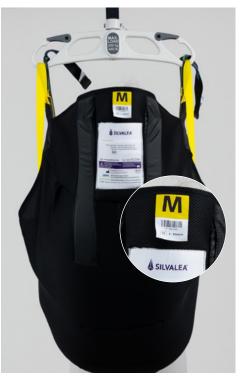

## STANDARD STOCK SLING RANGE

Sling sizing is identifiable by the clearly marked colour coded size label, binding and central guiding handle on the back of the sling - see the chart and image guides below.

**Note**: The In-Situ range will continue to have black binding and will be clearly identifiable by the colour coded size label.

| XXX SMALL   |
|-------------|
| XX SMALL    |
| X SMALL     |
| SMALL       |
| MEDIUM      |
| LARGE       |
| X LARGE     |
| XX LARGE    |
| XXX LARGE   |
| BAR1        |
| BAR2        |
| TAILOR MADE |

NB: The colour coding for sizing above is as recommended in ISO 10535:2021.

The Silvalea standard sling range made in grey polyester has colour coded binding which relates to the chart.

The In-Situ range has black coloured binding.