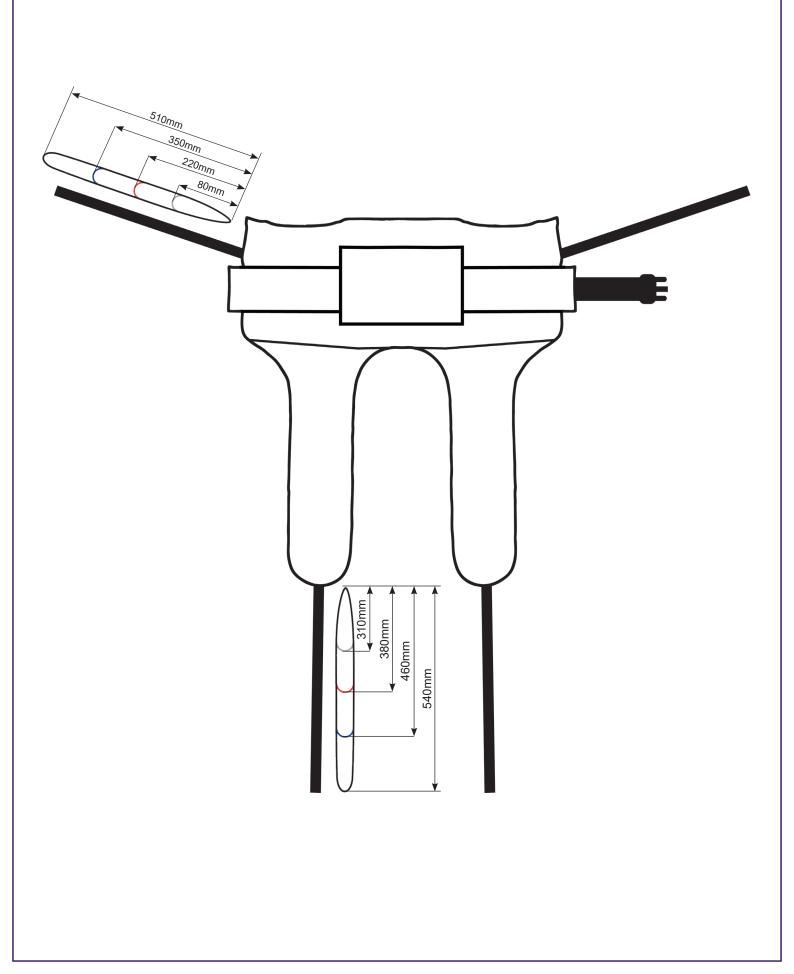

| STEP 6 Head Supp                        | ort: Use page :                 | 3 to help illustrate th                                                                                                    | ne shape and size of   | head support if required.                                                  |  |
|-----------------------------------------|---------------------------------|----------------------------------------------------------------------------------------------------------------------------|------------------------|----------------------------------------------------------------------------|--|
| Add Head Support                        | Add Adjustment Straps           |                                                                                                                            | Special Instruction    | 15:                                                                        |  |
|                                         | Add Stiffer                     | ners                                                                                                                       |                        |                                                                            |  |
|                                         |                                 | ]                                                                                                                          |                        |                                                                            |  |
| STEP 7 Straps, Loo                      | ops, Clips                      | & Handles:                                                                                                                 | Adjust strap lengths   | number of loops, loop colours and positioning handles.                     |  |
| Standard<br>Strap Length                | Custom<br>Strap Length          | Standard<br>No. of Loops                                                                                                   | No. of<br>Extra Loops? | Special Instructions: (e.g. quantity and placement of positioning handles) |  |
| Shoulder 510mm                          | mm                              | 4                                                                                                                          |                        |                                                                            |  |
| Leg 540mm                               | mm                              | 4                                                                                                                          |                        |                                                                            |  |
| Add Positioning Handle(s)               |                                 | Clip Attachments                                                                                                           | (Securi3®)             |                                                                            |  |
| Add Modesty Loop                        |                                 | When choosing clips, please specify                                                                                        |                        |                                                                            |  |
|                                         |                                 | the length of strap required from the<br>sling body to the clip (required for both<br>shoulder and leg attachment points). |                        |                                                                            |  |
| Loop Colour Options: Black blue o       | reen, grev orange               |                                                                                                                            |                        | selection/sequence in the special instructions box above.                  |  |
| See page 3 for dimensional illustration |                                 |                                                                                                                            |                        |                                                                            |  |
| STEP 8 Body Belt:                       | Add or alter - L                | what to anti-                                                                                                              | upport and accounts    | uring transfer. Use page 3 to help illustrate your needs.                  |  |
| STEP 8 Body Beit.                       | Add or alter a boo              |                                                                                                                            |                        |                                                                            |  |
| Buckle Belt Length                      | Belt Wid                        | Ith Special I                                                                                                              | nstructions: (e.g. pao | ding, elastic, etc)                                                        |  |
|                                         | 1                               | nm                                                                                                                         |                        |                                                                            |  |
| STEP 9 Other Option                     | ONS: Use page                   | 3 to help illustrate y                                                                                                     | our bespoke require    | ments.                                                                     |  |
| •                                       |                                 |                                                                                                                            | ecial Instructions:    |                                                                            |  |
| Add Positioning Pocket                  | Add Centre                      |                                                                                                                            |                        |                                                                            |  |
| STEP 10 Additional                      | Requirem                        | ents                                                                                                                       |                        |                                                                            |  |
|                                         |                                 |                                                                                                                            |                        |                                                                            |  |
|                                         |                                 |                                                                                                                            |                        |                                                                            |  |
|                                         |                                 |                                                                                                                            |                        |                                                                            |  |
|                                         |                                 |                                                                                                                            |                        |                                                                            |  |
|                                         |                                 |                                                                                                                            |                        |                                                                            |  |
| STEP 11 Confirmation                    | on                              |                                                                                                                            |                        |                                                                            |  |
| I am happy with and hereby gi           | ve permission to p              | roceed with the cus                                                                                                        | stom sling order defir | ed on this form.                                                           |  |
| Please call me to discuss/conf          | firm this order and             | or price prior to ma                                                                                                       | nufacture. Pl          | none No:                                                                   |  |
| L                                       |                                 |                                                                                                                            |                        |                                                                            |  |
| Customer PO Number:                     | Customer PO Number: Ordered By: |                                                                                                                            |                        |                                                                            |  |
| Order Quantity:                         |                                 |                                                                                                                            |                        | Signed:                                                                    |  |
| Sales Order Number:                     |                                 |                                                                                                                            |                        | Date:                                                                      |  |
| Please Note: Joerns Healthcare reser    | ve the right to refu            | se a special order if                                                                                                      | deemed unsafe. In si   | uch event, we will contact you to discuss the matter further.              |  |