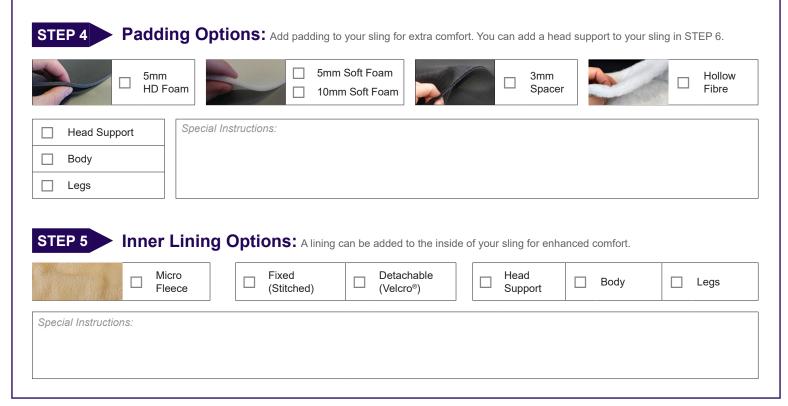

| STEP 6 Head Supp                        | ort: Use page :                 | 3 to help illustrate th                                                                                                    | ne shape and size of   | head support if required.                                                  |  |
|-----------------------------------------|---------------------------------|----------------------------------------------------------------------------------------------------------------------------|------------------------|----------------------------------------------------------------------------|--|
| Add Head Support                        | Add Adjustment Straps           |                                                                                                                            | Special Instruction    | 15:                                                                        |  |
|                                         | Add Stiffer                     | ners                                                                                                                       |                        |                                                                            |  |
|                                         |                                 | ]                                                                                                                          |                        |                                                                            |  |
| STEP 7 Straps, Loo                      | ops, Clips                      | & Handles:                                                                                                                 | Adjust strap lengths   | number of loops, loop colours and positioning handles.                     |  |
| Standard<br>Strap Length                | Custom<br>Strap Length          | Standard<br>No. of Loops                                                                                                   | No. of<br>Extra Loops? | Special Instructions: (e.g. quantity and placement of positioning handles) |  |
| Shoulder 510mm                          | mm                              | 4                                                                                                                          |                        |                                                                            |  |
| Leg 540mm                               | mm                              | 4                                                                                                                          |                        |                                                                            |  |
| Add Positioning Handle(s)               |                                 | Clip Attachments                                                                                                           | (Securi3®)             |                                                                            |  |
| Add Modesty Loop                        |                                 | When choosing clips, please specify                                                                                        |                        |                                                                            |  |
|                                         |                                 | the length of strap required from the<br>sling body to the clip (required for both<br>shoulder and leg attachment points). |                        |                                                                            |  |
| Loop Colour Options: Black blue o       | reen, grev orange               |                                                                                                                            |                        | selection/sequence in the special instructions box above.                  |  |
| See page 3 for dimensional illustration |                                 |                                                                                                                            |                        |                                                                            |  |
| STEP 8 Body Belt:                       | Add or alter - L                | what to anti-                                                                                                              | upport and accounts    | uring transfer. Use page 3 to help illustrate your needs.                  |  |
| STEP 8 Body Beit.                       | Add or alter a boo              |                                                                                                                            |                        |                                                                            |  |
| Buckle Belt Length                      | Belt Wid                        | Ith Special I                                                                                                              | nstructions: (e.g. pao | ding, elastic, etc)                                                        |  |
|                                         | 1                               | nm                                                                                                                         |                        |                                                                            |  |
| STEP 9 Other Option                     | ONS: Use page                   | 3 to help illustrate y                                                                                                     | our bespoke require    | ments.                                                                     |  |
| •                                       |                                 |                                                                                                                            | ecial Instructions:    |                                                                            |  |
| Add Positioning Pocket                  | Add Centre                      |                                                                                                                            |                        |                                                                            |  |
| STEP 10 Additional                      | Requirem                        | ents                                                                                                                       |                        |                                                                            |  |
|                                         |                                 |                                                                                                                            |                        |                                                                            |  |
|                                         |                                 |                                                                                                                            |                        |                                                                            |  |
|                                         |                                 |                                                                                                                            |                        |                                                                            |  |
|                                         |                                 |                                                                                                                            |                        |                                                                            |  |
|                                         |                                 |                                                                                                                            |                        |                                                                            |  |
| STEP 11 Confirmation                    | on                              |                                                                                                                            |                        |                                                                            |  |
| I am happy with and hereby gi           | ve permission to p              | roceed with the cus                                                                                                        | stom sling order defir | ed on this form.                                                           |  |
| Please call me to discuss/conf          | firm this order and             | or price prior to ma                                                                                                       | nufacture. Pl          | none No:                                                                   |  |
| L                                       |                                 |                                                                                                                            |                        |                                                                            |  |
| Customer PO Number:                     | Customer PO Number: Ordered By: |                                                                                                                            |                        |                                                                            |  |
| Order Quantity:                         |                                 |                                                                                                                            |                        | Signed:                                                                    |  |
| Sales Order Number:                     |                                 |                                                                                                                            |                        | Date:                                                                      |  |
| Please Note: Joerns Healthcare reser    | ve the right to refu            | se a special order if                                                                                                      | deemed unsafe. In si   | uch event, we will contact you to discuss the matter further.              |  |