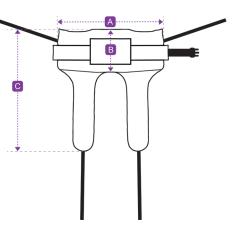

#### Prior to requesting changes or if you're in any doubt, please consult this sling's standard specification on page 4.

| <b>STEP 2 Core Sling Dimensions:</b> Select a standard size or enter custom dimensions. |       |        |        |        |  |  |  |
|-----------------------------------------------------------------------------------------|-------|--------|--------|--------|--|--|--|
|                                                                                         | Small | Medium | Large  | Custom |  |  |  |
| Dimension A                                                                             | 670mm | 840mm  | 1100mm | mm     |  |  |  |
| Dimension B                                                                             | 290mm | 340mm  | 400mm  | mm     |  |  |  |
| Dimension C                                                                             | 860mm | 1010mm | 1060mm | mm     |  |  |  |

Note: Use page 3 to illustrate bespoke sizing. Dimension A is the mid-point of the sling body. All dimensions are subject to manufacturing tolerances.

Material Options: Select the core material for your sling and include any bespoke requirements in the box provided.