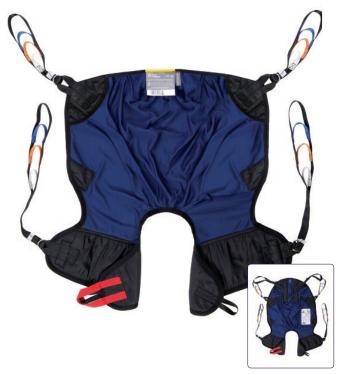

## **UltraFine Lite Deluxe Leg**

The Oxford® UltraFine Deluxe Leg sling incorporates flared leg sections for increased patient support. Made from a super-soft microfibre polyester, it offers excellent levels of comfort and the low-friction rip-stop nylon to the leg sections ensures easy application.

- ✓ Available with or without head support
- Suitable for amputees following careful assessment
- ✓ Detachable leg and shoulder straps
- ✓ Colour coded binding tab on top section to denote size
- ✓ Coloured attachment loops promote correct/safe positioning
- ✓ Modesty loop helps protect patient dignity during transfer
- ✓ Can be customised to fulfil patient specific needs