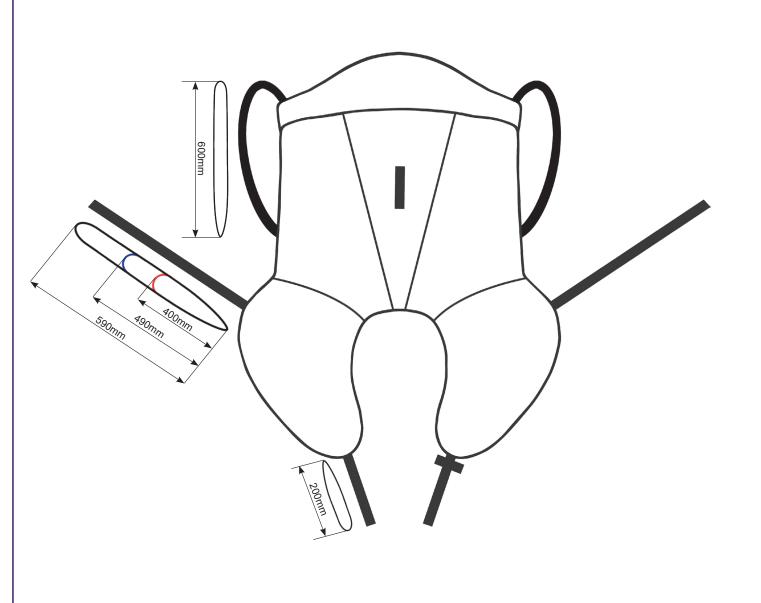

| Adjust Head Support        |                                                     | Special Instruction | Special Instructions:                                                |                                      |                                                         |  |  |  |
|----------------------------|-----------------------------------------------------|---------------------|----------------------------------------------------------------------|--------------------------------------|---------------------------------------------------------|--|--|--|
| ED 7                       | Strane Lo                                           | one Cline           | & Handles:                                                           | Adjust stron langtha                 | , number of loops, loop colours and positioning handles |  |  |  |
| TEP 7                      | Standard                                            | Custom              | Standard                                                             | No. of                               | Special Instructions: (e.g. quantity and placement of   |  |  |  |
| Shoulder                   | Strap Length<br>600mm                               | Strap Length<br>mm  | No. of Loops                                                         | Extra Loops?                         | positioning handles)                                    |  |  |  |
| Hip                        | N/A                                                 | mm                  | N/A                                                                  |                                      |                                                         |  |  |  |
| Leg                        | 590mm                                               | mm                  | 3                                                                    |                                      |                                                         |  |  |  |
| Add Deed                   | *::                                                 |                     | Clin Attackment                                                      | /Ci2®\                               | 1                                                       |  |  |  |
|                            | tioning Handle(s)                                   |                     | Clip Attachments                                                     |                                      |                                                         |  |  |  |
| Omit Pos                   | sitioning Handle(s)                                 |                     | When choosing clip<br>the length of strap i<br>sling body to the cli | quired from the                      |                                                         |  |  |  |
| Omit Mod                   | desty Loop                                          |                     | shoulder and leg at                                                  |                                      |                                                         |  |  |  |
| EP 9                       | Other Opt                                           | ions: Use page      | 3 to help illustrate y                                               | our bespoke require                  |                                                         |  |  |  |
|                            | tioning Pocket                                      | ☐ Add Centre        | . Mandana                                                            | Special Instruction                  |                                                         |  |  |  |
| Add Posit                  |                                                     | Add Cellin          | e Markers                                                            | ,                                    | 10.                                                     |  |  |  |
|                            |                                                     | I Requirem          |                                                                      | ,                                    |                                                         |  |  |  |
|                            |                                                     |                     |                                                                      |                                      | 15.                                                     |  |  |  |
|                            |                                                     |                     |                                                                      |                                      | 10.                                                     |  |  |  |
|                            |                                                     |                     |                                                                      | ,                                    | 15.                                                     |  |  |  |
|                            |                                                     |                     |                                                                      | ,                                    | 10.                                                     |  |  |  |
|                            |                                                     | I Requirem          |                                                                      |                                      | 10.                                                     |  |  |  |
| EP 10                      | Additiona                                           | I Requirement       | ents                                                                 | stom sling order defit               |                                                         |  |  |  |
| EP 11                      | Additiona  Confirmat  by with and hereby            | I Requirem          | ents                                                                 | otom sling order defir<br>nufacture. |                                                         |  |  |  |
| EP 11                      | Additiona  Confirmat  by with and hereby            | I Requirem          | ents                                                                 | -                                    | ned on this form.                                       |  |  |  |
| EP 10  I am happ           | Confirmat  by with and hereby  all me to discuss/co | I Requirem          | ents                                                                 | nufacture.                           | ned on this form.                                       |  |  |  |
| EP 10  I am happ Please ca | Confirmat  by with and hereby  all me to discuss/co | I Requirem          | ents                                                                 | nufacture. P                         | ned on this form.                                       |  |  |  |